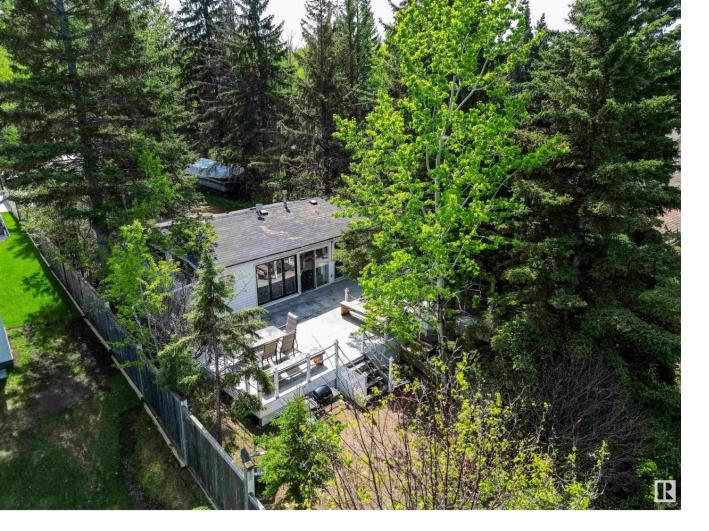

## Rural Parkland County Alberta

Welcome to 32 Marine Drive, an exceptional lakeside retreat on the shores of Wabamun Lake. Tucked behind a private gate and surrounded by mature evergreens, this spacious 1/3-acre lot offers tranquility and breathtaking water views, providing you the opportunity to build your dream cabin or enjoy the existing charming bungalow. Inside, you'll find a light-filled open-concept kitchen and dining area, a cozy living room with a gas fireplace, and 4-piece bathroom. With two bedrooms in the main home plus a separate guesthouse w/ 1/2 bath, there's space for both quiet getaways and entertaining. Unique character finishes and large windows seamlessly blend indoor comfort with the natural surroundings. Step onto one of three tiered decks to enjoy scenic lake views, gather by the firepit or unwind year-round in the fully enclosed sunroom featuring a hot tub that offers a spa experience in any season. Whether you're seeking a weekend escape or a peaceful year-round home, this property is just 1 hour from Edmonton. (id:6769)