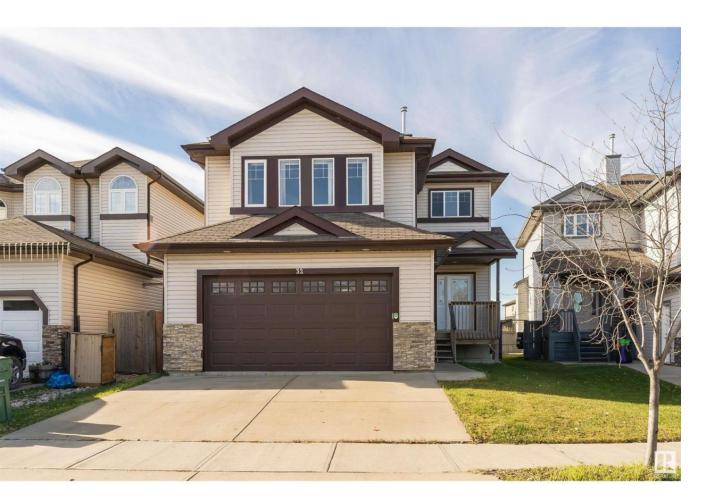

## Leduc Alberta

This delightful residence in the Meadowview Park community of Leduc boasts a well-thought-out layout. The main floor features a Dining Room, Breakfast Nook, Living Room, and a spacious Kitchen. A gas fireplace in the Living Room adds a cozy ambiance. Upstairs, you'll find a convenient Large Bonus Room with another Gas Fireplace, perfect for movie nights and family game sessions. The second floor includes a roomy Primary Bedroom with a Walk-In Closet and a luxurious 5-piece ensuite. Additionally, there are two generously sized bedrooms, each with its own Walk-In Closet, along with a 4-piece bathroom. The basement is unfinished, allowing you to customize it to your preferences and needs. (id:6769)