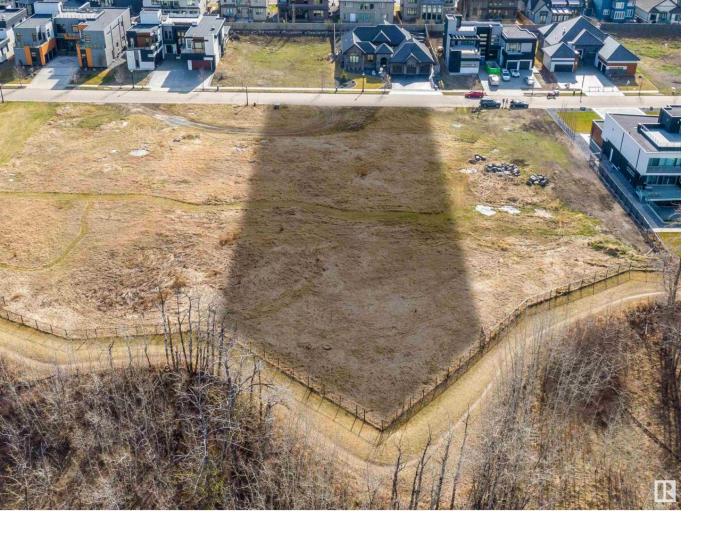

## Edmonton Alberta

\$2,100,000

Welcome to the highly coveted area of Windermere Ridge! This spectacular lot boasts breathtaking views of the North Saskatchewan River, and River Ridge Golf & Country Club. This impressive parcel of land is 0.7acres and provides you the opportunity to build with the builder of your choice. In addition to the spectacular unobstructed views, 32 Windermere Drive is near schools, commercial amenities, 3 golf courses and plenty of walking trails to keep you busy all year long. This is the perfect opportunity to build your custom dream home on one of the few remaining river lots on Windermere Drive! (id:6769)