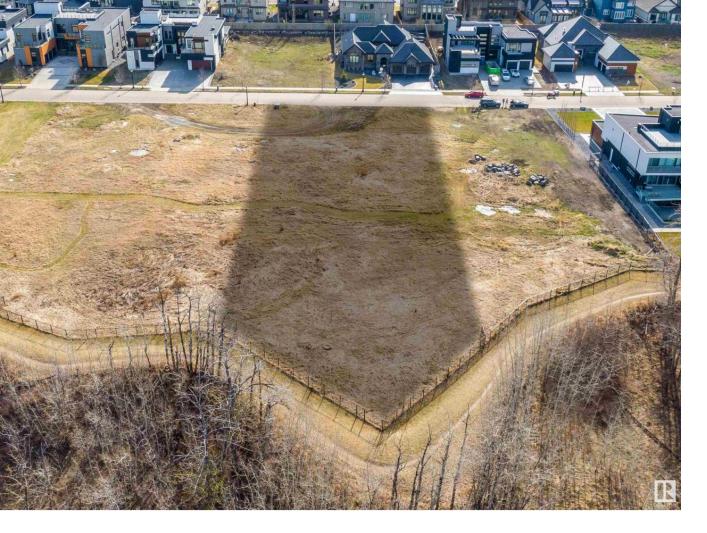

## Edmonton Alberta \$1,999,900

Welcome to the highly coveted area of Windermere Ridge! This spectacular lot boasts breathtaking views of the North Saskatchewan River, and River Ridge Golf & Country Club. This impressive parcel of land is 0.7 acres and provides you the opportunity to build with the builder of your choice. In addition to the spectacular unobstructed views, 32 Windermere Drive is near schools, commercial amenities, 3 golf courses and plenty of walking trails to keep you busy all year long. This is the perfect opportunity to build your custom dream home on one of the few remaining river lots on Windermere Drive! (id:6769)