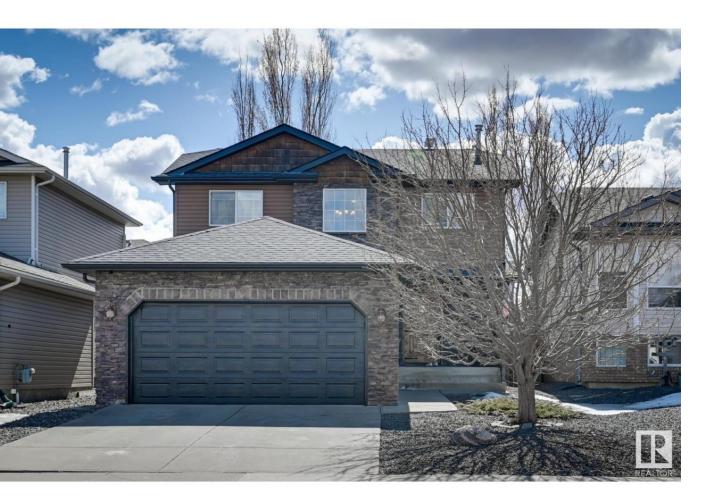

## Stony Plain Alberta

\$464,900

This stunning unique 1,638 square foot FULLY FINISHED Sterling Home build is designed for entertainment and located in the heart of the Westerra community in Stony Plain. The main floor features a spacious entrance leading to a large living room with cozy natural gas fireplace with custom mantel. Great sized kitchen with peninsula island boasting quartz counter tops and tons of cabinetry, large dining space overlooking the fully landscaped oasis backyard. The upper level is where you will find a huge primary bedroom with walk in closet and 4 piece ensuite, 2 additional great sized bedrooms, and a 4 piece bathroom. Down the custom stairs with rock feature is the fully finished basement and is an entertainers dream featuring a bar overlooking the rec room, the 4th bedroom, and a 3 piece bathroom. The back yard features a covered patio with a built in kitchen with gazebo stretching over to a covered lounge. Large 23'x19' interior measured heated double garage with 220 volt wiring. (id:6769)