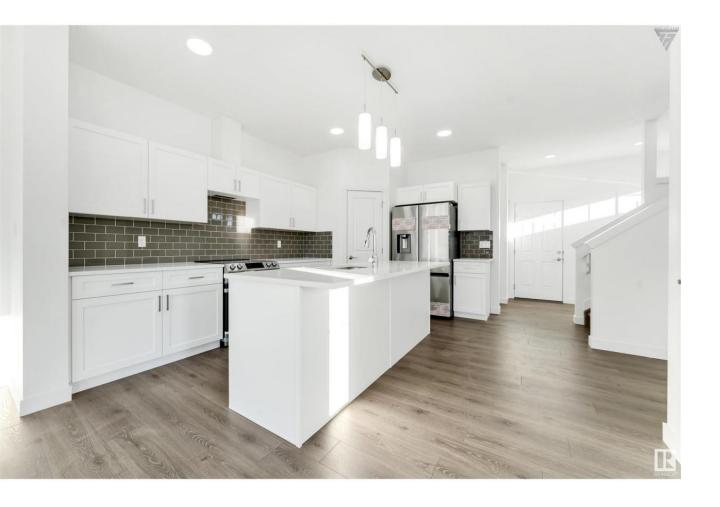

## Edmonton Alberta

\$454,500

Charming corner lot half duplex in the heart of Maple Crest near 17th St SOUTH. This home boasts an extended driveway and a convenient front DOUBLE garage. Inside, enjoy the open living space with an electric fireplace and luxurious vinyl plank flooring. The upgraded kitchen features a stylish white tile backsplash. With a total of 3 bedrooms and 2.5 baths, this property offers ample parking and includes all appliances. The deck, thoughtfully provided by the builder, adds to the appeal. Conveniently situated with an exit to Range Road from Maple Crest, ensuring no concerns about railway tracks. Visit and make this your new home! (id:6769)