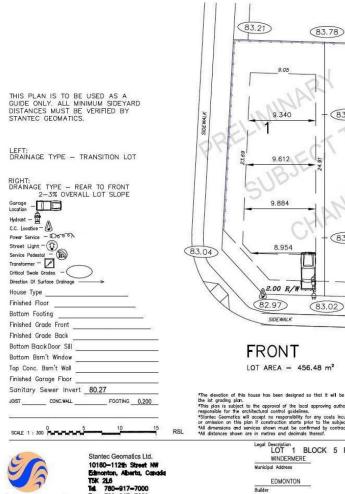

## has been designed so that it will be in confo nance with he devotion of this house has been designed so that it will be in conformance will be dragoning pick to the approval of the local approving authority and the agent parallel for the conflictuation activity gualetimes. In the committee will another the comparability for the solution approvals. In dimension, and services shown much be confirmed for the solution approvals. actural control guidelines. accept no responsibility for any cos If construction starts prior to the ces shown must be confirmed by in metres and decimals thereof. ed due to an erro Description LOT 1 BLOCK 5 PLAN UN-REG. WINDERMERE Address EDMONTON Title -----

## Edmonton Alberta \$350,000

780-917-7000 780-917-7289

Stantec

RARE OPPORTUNITY to build a custom 2600 sq ft home on a 32 pocket Lot in Windermere. This lot in in prime location close to all major amenities, schools and transit. (id:6769)