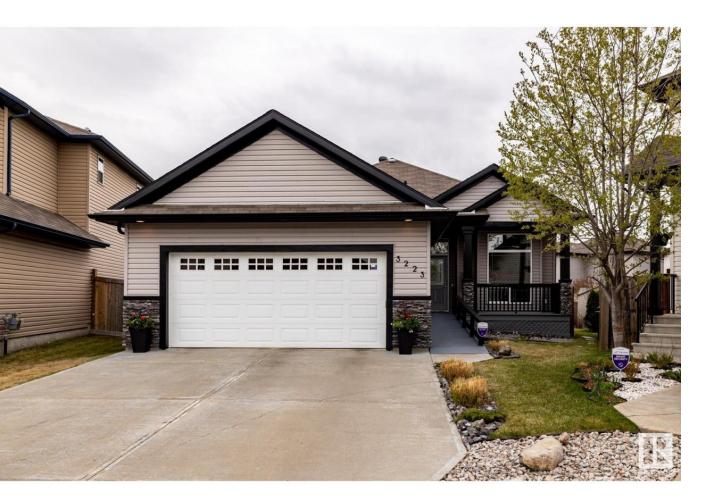

## Edmonton Alberta \$624,900

Stunning & impeccable custom built executive 1688 sq ft. bungalow located in Laurel. This home features open concept design with 10 ft ceilings & lots of big windows offering tons of natural light. As you approach the house, theres a cozy veranda upfront. Upon entering, you overlook a den, massive kitchen with walk-in pantry & large island. Just off the kitchen is an eating area & bright living room with gas fireplace. Spacious primary bdrm features large shower & jacuzzi tub. Main floor is completed with a second bdrm, 4 pc bath & laundry. The lower lever has 9 ft ceilings, oversized rec room with 2nd gas fireplace, 2 spacious bdrms & 4 pc bath. Large pie shape lot is professionally landscaped w/numerous trees, shrubs, rock beds & a rear multi level deck. Oversized double attached garage is heated & offers a floor drain. This accessible home offers widened doors & hallways, wheelchair lift in the garage & a ramp to the front door (can be removed if not needed). This immaculate home is move in ready! (id:6769)