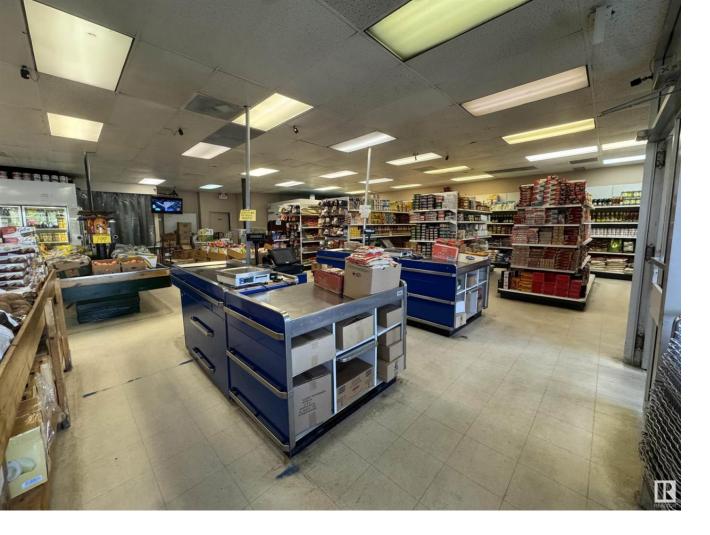

## Edmonton Alberta

\$419,999

An incredible opportunity to own a fully operational, historically profitable produce store in the heart of Southeast Edmonton! Located at 3232 82st, this well-established 4030 ? sq.ft business has been successfully serving the community for over 20 years with a strong and loyal customer base. Strategically positioned in a high-traffic area surrounded by more than 3300+ residents. Sale includes all inventory and supplies. (id:6769)