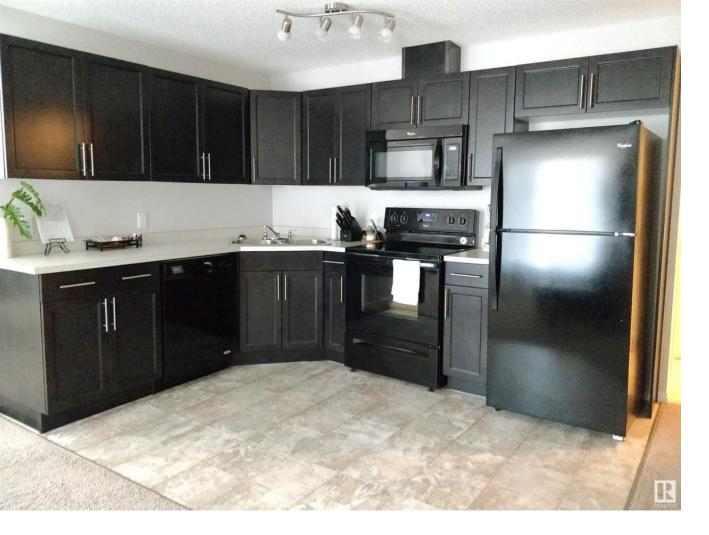

## Edmonton Alberta

\$174,900

Welcome to Avenues At Clareview! This South-Facing CORNER unit offers the epitome of urban living with its prime location and plethora of amenities. Step into your spacious 2 bed/2 bath sanctuary with 900+sqft of living space to offer; this practical floorplan makes this one of the few units in the complex with a dining area. The corner placement allows for a wrap-around balcony for panoramic views and outdoor relaxation. Surrounded by a wealth of amenities, you'll find everything you need within reach. From Superstore to Walmart, Costco to the local movie theater, and even Home Depot for all your DIY needs, convenience is at your doorstep. Plus, with Yellowhead, Anthony Henday & Wayne Gretzky Drive just minutes away, exploring the city is effortless. Located only steps away from the Clareview LRT station, commuting is a breeze, with only a 12min ride to Downtown; 20min to UofA; 29min to Southgate Mall. Whether you're heading to work, school, or leisure, transportation cannot be more convenient! (id:6769)