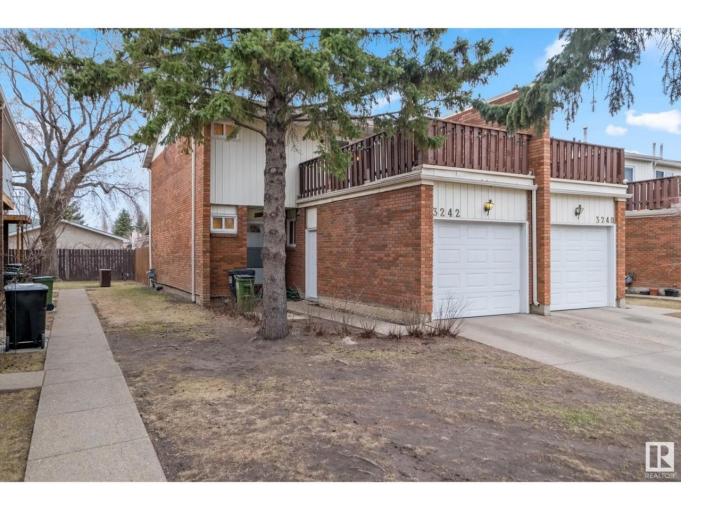

## Edmonton Alberta

\$180.000

Welcome to Clargreen Mews! Wonderful community feel with schools, parks & all amenities close by. Quick access to Yellowhead & Anthony Henday for your morning commute. Enjoy your weekends filled with relaxing strolls @ neighbouring Belmont Park, Kernohan Park & Hermitage Park along North Saskatchewan River. This townhouse condo is a perfect combination of comfort & affordability. Features 3 bedrooms, 2 full bathrooms, 2 powder rooms & is ideal first home. Welcoming foyer transitions to spacious living/dining room w/patio door that leads to fully fenced & landscaped yard. Kitchens features large window, pantry, ample counter space & plenty of cabinets for your storage needs. 3 upper-level bedrooms w/owners suite complimented by 2 pc ensuite, WIC & private roof-top balcony for additional living space. Basement boasts large rec room w/gas fireplace, 3 pc bath & ample storage rooms. End unit, single garage attached & visitor parking in complex. (id:6769)