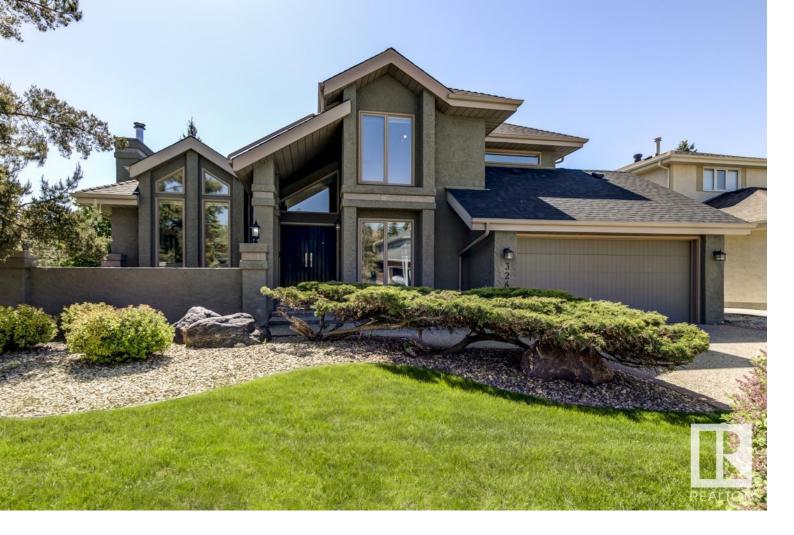

## Edmonton Alberta

\$924,900

Tucked away in one of the most exclusive and sought-after cul-de-sacs on Wolf Ridge Point, this bright 2,711 sq.ft. 2-storey home offers luxury living just steps from the ravine and the Edmonton Golf & Country Club!. Set on a prized corner lot, it boasts 4 bedrooms and soaring 15' vaulted ceilings that welcome you with natural light. The elegant living room with gas fireplace flows into a formal dining area, perfect for entertaining. The upgraded chef's kitchen boasts crisp white cabinetry, ample counter space, large corner pantry & skylights that flood the breakfast nook and adjoining family room with sunlight. A main floor bedroom with full bath adds flexibility. Upstairs you'll find 3 additional bedrooms, including the spacious primary retreat which impresses with a spa-like 5-pc ensuite, walk-in closet, and wall-to-wall built-ins. The private backyard oasis featuring a 45-ft deck is ideal for relaxing or hosting. A rare opportunity to live in this tightly held cul-de-sac enclave! (id:6769)