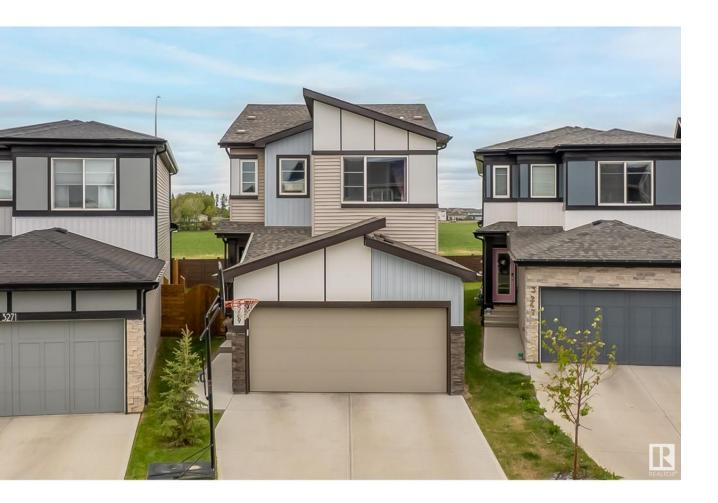

## Edmonton Alberta \$575,000

Step into style and comfort in this MODERN, BETTER-THAN-NEW HOME located on a quiet PIE-SHAPED LOT in the highly sought-after community of KESWICK. Thoughtfully designed for everyday living, this home offers space, warmth, and flexibility for families of all sizes. The main floor welcomes you with an open layout, a BUILT-IN FIREPLACE in the living room for cozy nights, a DEDICATED DEN, and a stunning kitchen with a GAS LINE, perfect for your dream range. You'll also love the WALK-THROUGH PANTRY that leads to a practical MUDROOM--ideal for busy mornings and extra storage. Upstairs features 3 SPACIOUS BEDROOMS, a bright BONUS ROOM, and a tranquil PRIMARY SUITE with a WALK-IN CLOSET and private ENSUITE. A SIDE ENTRANCE TO THE BASEMENT offers potential for future legal suite or additional family space. Enjoy the privacy and space your PIE LOT provides--perfect for outdoor living and entertaining. (id:6769)