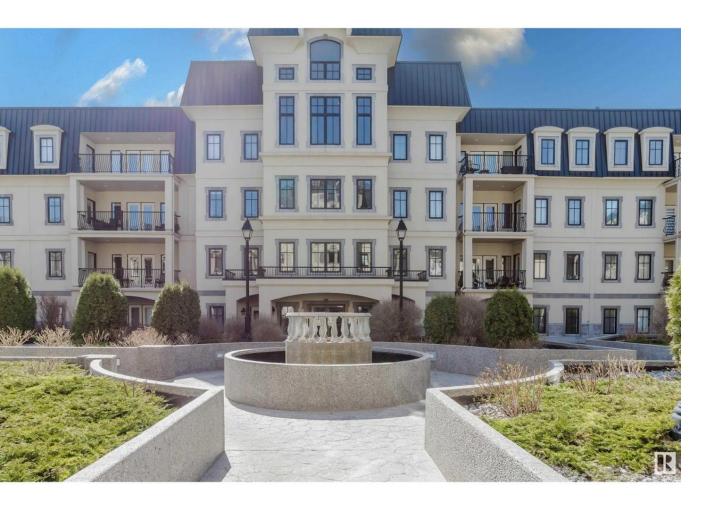

## Edmonton Alberta

UPGRADED AND MOVE-IN READY! Located in the award-winning Chateaux at Whitemud Ridge, this OUTSTANDING 1-bedroom + Den condo features a bright, open plan with 9' ceilings and VERY EFFECTIVE use of space. Recently UPGRADED, the condo features a great kitchen with Quartz Counters, roll-out shelves, a center island with eating bar, Enginereed Hardwood Flooring, New Light Fixtures, and a HUGE Master Bedroom with California Closet shelving in the Walk-In closet. Other highlighights include a spacious LivingRoom/DiningRoom with BUILT-IN shelving, New Blinds, a BIG BALCONY, Heat Pump heating with A/C, a functional Den with more built-in California Closet Cabinets and a Murphy Bed, PLUS titled UG parking and a Storage Cage. The complex features an IMPRESSIVE COURT YARD WITH FOUNTAIN and is loaded with ammenities that include: a Fitness Facility with Steam Room, a Theatre Room, an Outdoor Patio, a Party/Recreation Room & a car wash in the parkade. In a great RIVERBEND location, THIS IS WHERE YOU WANT TO LIVE! (id:6769)