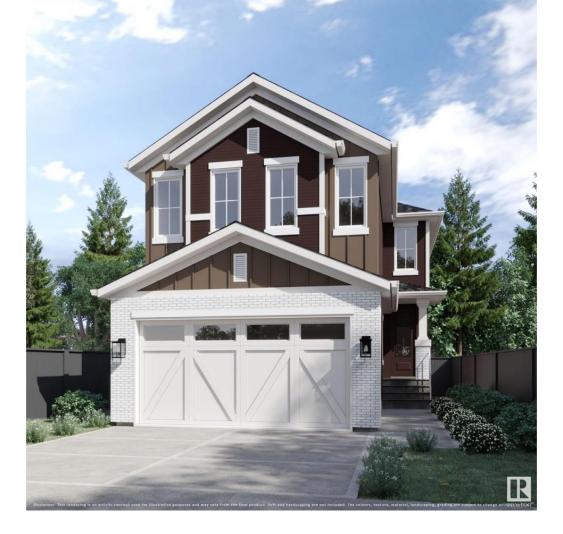

## Edmonton Alberta \$939,800

Welcome to the FLORENCE II Detached Single family house 2382 sq ft features 3 MASTER BEDROOMS & TOTAL 5 BEDROOMS 4 FULL BATHROOMS.FULLY LOADED WITH PLATINUM FINISHES SITTING ON A RAVINE BACKING REGULAR LOT for extra privacy built by the custom builder Happy Planet Homes located in the vibrant community of Krupa Chappelle . Upon entrance you will find a MAIN FLOOR BEDROOM,FULL BATH ON THE MAIN FLOOR Huge OPEN TO BELOW living room, CUSTOM FIREPLACE FEATURE WALL and a DINING NOOK. Custom-designed Kitchen for Built -in Microwave and Oven and a SPICE KITCHEN. Upstairs you'll find a HUGE BONUS ROOM across living room opens up the entire area. The MASTER BEDROOS showcases a lavish ensuite comprising a stand-up shower with niche, soaker tub and a huge walk-in closet. 2nd master bedroom with 3-piece ensuite and third master bedroom with an attached bath can be used as a common bath along 4th bedroom and laundry room finishes the Upper Floor. \*\*PLEASE NOTE\*\* Pictures from different layout, similar spec. (id:6769)