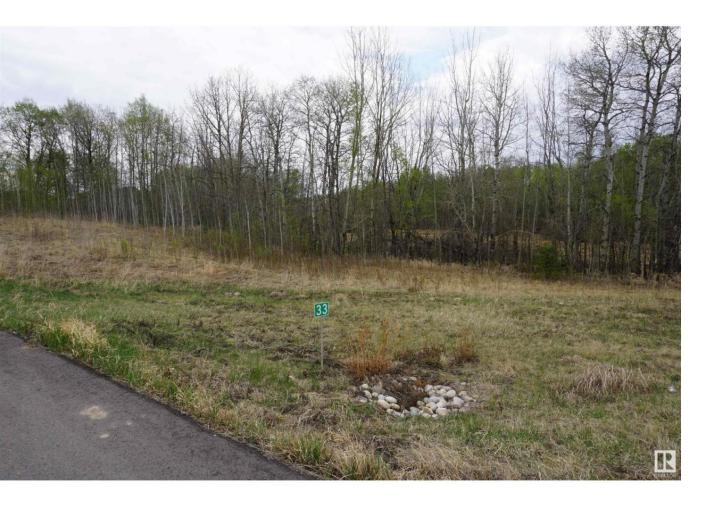

## Rural Parkland County Alberta

Lot #33 Fantastic location to build your dream home! Welcome to Leeward Estates a naturally inspired country residential development, located on Highway 16 and Range Road 13, just minutes west of Stony Plain and Spruce Grove. This subdivision is designed around standing groves of trees and rolling hills to keep in harmony with the natural setting. This great community has paved roads, underground utilities to the property line (electricity and natural gas) and is approved for drilled wells. The rolling hills allow for walk-out basement developments and amazing views. Price plus GST. (id:6769)