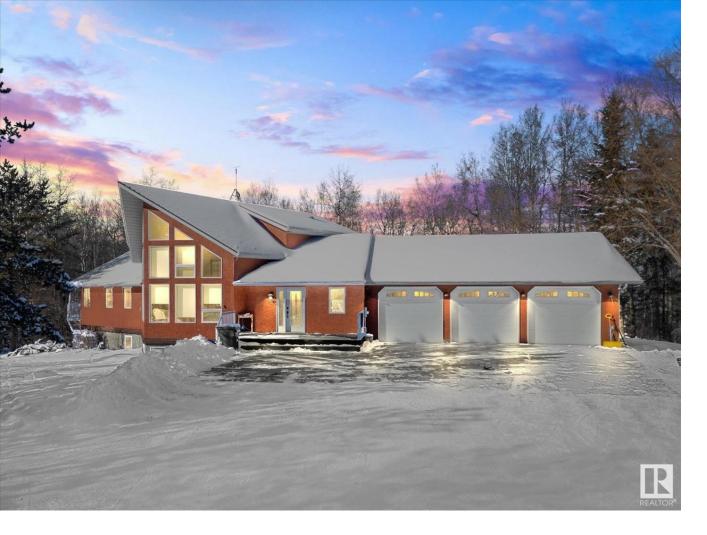

## Rural Parkland County Alberta

\$779 900

A little piece of heaven. The possibilities here for hobbies, recreation, entertaining are limitless inside & out, & convenience of location couldn't be better. Quadding, paddleboarding, snowshoeing, skiing, sledding... walking distance to 2 lakes plus short drive to Chickakoo Lake Recreation Area. Right on the grounds is a large hobby shed, chicken coop, greenhouse, children's treehouse/playhouse, fire pit area & even a zip-line! Your winding, tree-lined drive leads to the heated triple car attached garage. Garage entrance leads to an enclosed boot room & 2 pce bath w/ dog washing station & laundry area. Main entrance has a view of the elegant curved staircase that leads up to the flex area/loft looking over the grand family room w/ floor to vaulted ceiling stone fireplace & giant wall of beautiful windows. Upgraded kitchen with some amazing features like built-in crisper drawers & separate beverage fridge, & motorized appliance elevator! Spa-like main bath w/ claw foot tub. Your dream life is waiting! (id:6769)