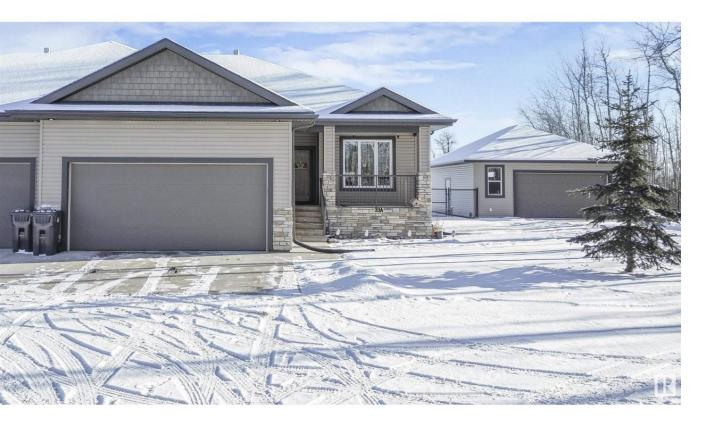

## Rural Parkland County Alberta

ADULT 45+ BUNGALOW CONDO LIVING IN GATED COMMUNITY, ON AN ACREAGE!!! PLUS DOUBLE ATTACHED GARAGE AND A 804 SQ FT DETACHED GARAGE HEATED . This lovely 1279 sq ft. home is 5 min north of Spruce Grove. All the benefits of living close to all amenities but enjoying acreage life. Immediately you get a sense of luxury living. This community has its own private pond with walking paths, & parking facility for RV's, boats etc. all is exclusive use to the complex. . The home has tons of upgrades: granite through out, in all 3 bathrooms & kitchen, hardwood & ceramic tile floor, phantom screens, + water softener! The kitchen has lots of cabinet & counter space, all stainless steel appliances + Bosch dishwasher! 2 Fireplaces, 1 upstairs & 1 down. Fully finished downstairs! 4 bedrooms,2 up(one used as an office)& 2 down. The master has a spacious ensuite with huge walk in closet. Downstairs has a large family room, lots of room for a big screen TV or pool table! Plus fabulous deck with auto screens! A MUST SEE! (id:6769)