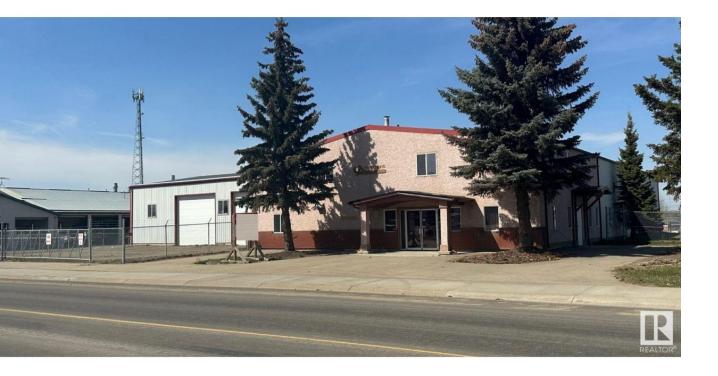

## Stony Plain Alberta

IMMEDIATE POSSESSION! This 11,050+/- square foot industrial building has a fenced yard surrounding the building, shop space, large office area and paved parking at the front of the building. Office area includes five offices, reception area and lots of storage space available. The shop has several overhead and man doors to access the yard. Surrounding yard can be accessed on both east and west sides of the building. Features include partial in-floor heating, excellent exposure and accessibility! Second floor security suite features additional mezzanine space and 3 bedrooms, 1 1/2 bathroom. Permitted uses include automotive service, microbrewery, light industrial and retail store. Discretionary uses include distillery, veterinary clinic, recreational facility and medium industrial. Zoned M1 - Business Industrial. (id:6769)