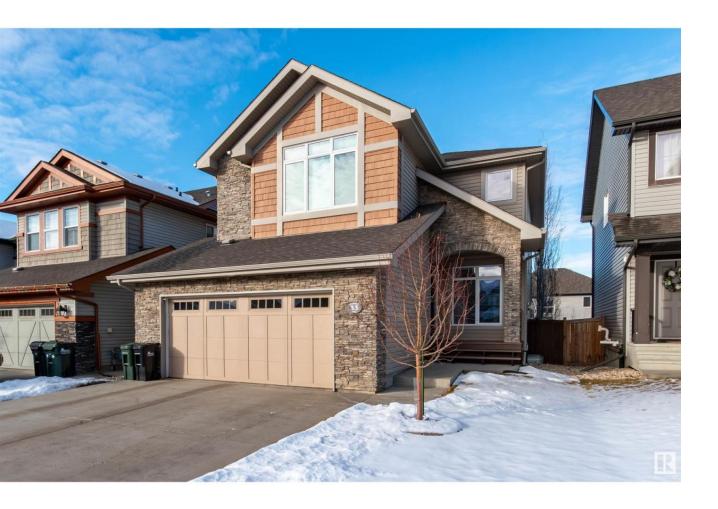

## Sherwood Park Alberta

\$569,707

IMMACULATE FAMILY HOME!! 4 BEDROOMS UP!! This beauty is located in the popular community of Lakeland Ridge. Within walking distance to schools, parks and trails! It offers 2140 square feet and a fantastic layout throughout. Main floor flex room/office, gleaming hardwood flooring & a spacious living room with gas fireplace. Gorgeous kitchen with newer Granite counter tops, beautiful cabinetry, stainless steel appliances & a walk-in pantry. Main floor powder room & laundry room. Upstairs is a lovely Bonus Room, 4 bedrooms & a 4 piece bathroom. The Primary Bedroom features a gorgeous 4 piece ensuite, generous walk-in closet & vaulted ceilings as well. EXTRAS: Heated & oversized garage with new opener, central A/C, water softener, vac system & newer HWT. The unfinished basement is left for your creativity. LOVE the beautiful and PRIVATE BACKYARD!! It features aspens, deck plus under deck storage as well. Great curb appeal and a great find in Sherwood Park!! Visit REALTOR website for additional information. (id:6769)