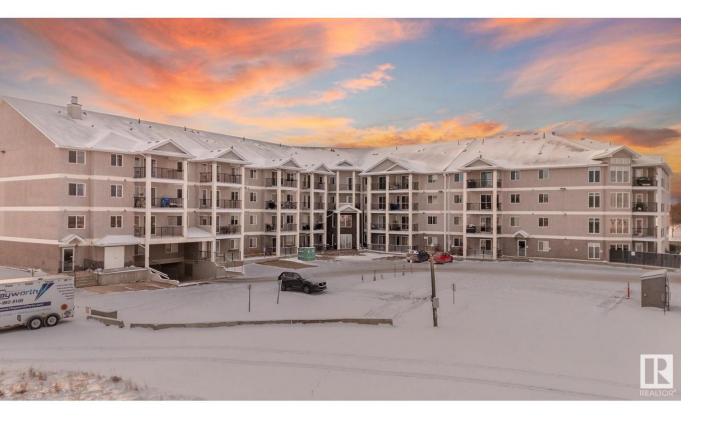

## Stony Plain Alberta \$169,900

This spacious west facing unit is restricted to 55+, is located on the third floor and has beautiful views of mature trees. Prime location in the quiet residential subdivision of Westerra, Stony Plain. Quick access to Spruce Grove and Edmonton with an easy commute down 79th avenue with no traffic lights. A great layout with over 800 sqft of living space and one massive bedroom with walk in closet. Open concept layout has spacious kitchen with ample white kitchen cabinetry, dining room and living room with corner electric fireplace and patio doors to oversized deck. Recent upgrades include vinyl plank flooring, living room carpet, upgraded light fixtures, toilet and kitchen sink and taps. Washer and dryer are newer, as well as the stove and hood fan. Did you know this building has a car wash in the underground parkade and the unit comes with one assigned stall and storage cage located in front. Amenities include a large social room equipped with full kitchen and outdoor terrace. (id:6769)