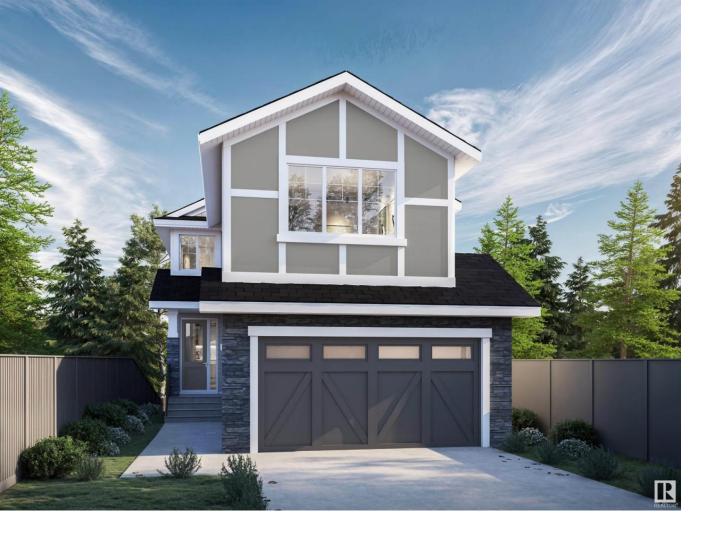

## Edmonton Alberta

\$819,800

Welcome to the FLORENCE II Detached Single family house 2382 sq ft features 3 MASTER BEDROOMS & TOTAL 5 BEDROOMS 4 FULL BATHROOMS.FULLY LOADED WITH PLATINUM FINISHES SITTING ON A 28 POCKET REGULAR LOT built by the custom builder Happy Planet Homes located in the vibrant community of STARLING. Upon entrance you will find a MAIN FLOOR BEDROOM, FULL BATH ON THE MAIN FLOOR Huge OPEN TO BELOW living room, CUSTOM FIREPLACE FEATURE WALL and a DINING NOOK. Custom-designed Kitchen for Built -in Microwave and Oven and a SPICE KITCHEN. Upstairs you'll find a HUGE BONUS ROOM across living room opens up the entire area. The MASTER BEDROOM showcases a lavish ensuite comprising a stand-up shower with niche, soaker tub and a huge walk-in closet. 2nd master bedroom with 3-piece ensuite and third master bedroom with an attached bath can be used as a common bath along 4th bedroom and laundry room finishes the Upper Floor. \*\*PLEASE NOTE\*\* Pictures from different layout, similar spec. (id:6769)