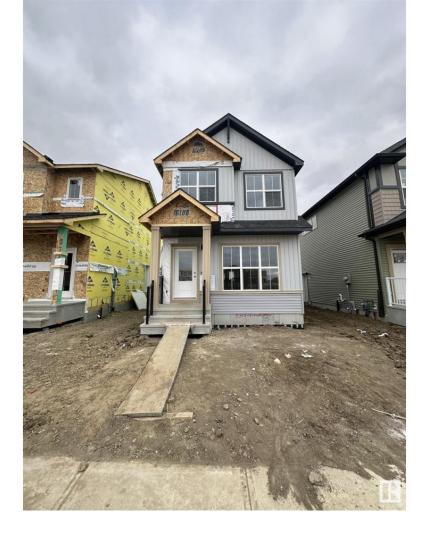

## Edmonton Alberta

\$469,900

Welcome to sought after EDGEMONT! From 35 year builder, Excel Homes at nearly 1600 sf Meet the Cypress, the perfect laned home that is well-balanced and inviting. The main floor holds a great room and dining nook, with an L-shaped kitchen at the back which has stainless steel appliances. Overlooking the backyard, the kitchen provides ample counter space and is thoughtfully laid out. On the second floor, you will find the primary bedroom suite with a walk-in closet and spacious ensuite. Continue down the hall to your laundry room and two additional bedrooms. SEPARATE ENTRANCE so there's the option to develop the basement can provide the perfect space for movie night and can also add another bedroom and bathroom for guests or INCOME SUITE POTENTIAL! Close to all amenities DON'T DELAY!! (id:6769)