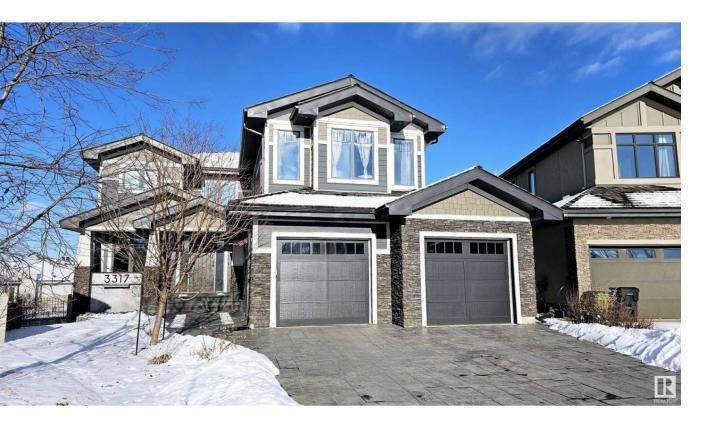

## Edmonton Alberta

\$1,150,000

Quality built, fully finished Walkout Estate home on an oversized11,178sf (.25ac) pie lot in the heart of Cameron Heights, steps to ravine, pond & park. Approx 4900sf of total living space, perfectly designed for a growing/multi generational family. 3 living areas, 2 kitchens, 3 dining areas, 5 bedrms +flex room, 5 bathrms, 3car tandem garage & multipleoutdoorentertaining spaces. Grand curvedstaircase w/open treads & welcomes you to a greeting room, formal dining room & family room adorned w/custom detailed millwork, feature walls & dual sided fireplace. Plenty of storage in the espresso kitchen & highlights upgraded appliances. Spacious open to above dining nook & direct access to covered deck. 400sf primary bedrm features a private balcony, 5pc spa ensuite & dressing room. Secondary bedrm suite w/att'd 3 pc bathrm & walk-in closet. 2 add'l bedrms, 4pc bathrm & laundry room. Walkout level entertains w/full kitchen, huge rec room, exercise room, 5th bedrm and 4pc bathrm. (some photos virtually staged) (id:6769)