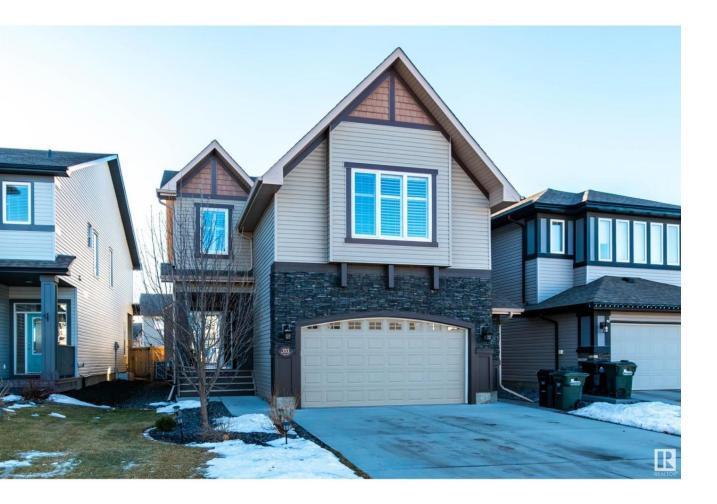

## Sherwood Park Alberta

THIS ONE IS LOADED!! Over 4000 square feet of total living space!! Featuring a beautiful open design with hardwood floors and quality finishings throughout! Spacious living room with a stone-facing fireplace. GORGEOUS GOURMET KITCHEN! Granite counter tops, an abundance of rich cabinetry, high end appliances, pantry & large dining area. Main floor flex room, powder room & an awesome mud room with built-in cabinets. Upstairs is a generous Bonus room area, 3 large bedrooms, 4 piece bathroom & laundry room. GORGEOUS SPA-LIKE 5 piece ensuite in the huge Primary Bedroom! Vanity & bar area plus walk-in closet with organizers. Professionally finished basement with family room 4th bedroom & a gorgeous 3 piece bathroom. 22X22 double garage. BEAUTIFUL backyard with 3 tiered deck & artificial/pet turf plus a gas line for BBQ. CAT 5 wiring. CENTRAL A/C! Fabulous location close to parks & trails shopping. Welcome to 333 Still Creek Crescent in Sherwood Park! Visit REALTOR website for additional information. (id:6769)