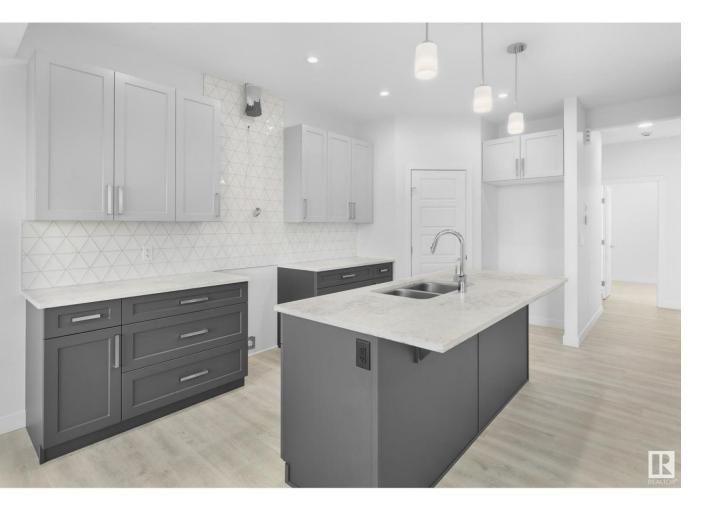

## Edmonton Alberta

Welcome to Saxony Glen, a vibrant community where dreams of the perfect home come to life. Discover the Cohelo, proudly crafted by Lincolnberg Homes, your builder of choice for nine consecutive years. This spacious residence is designed to meet the needs of a growing family, offering the perfect blend of comfort + style. The upper level features a large bonus room, perfect for family gatherings or a dedicated play area. The primary bedroom offers a luxurious retreat with a 5-piece ensuite, ensuring privacy + relaxation. Two additional bedrooms provide ample space for children or guests, complemented by a convenient 4-piece bath. The main floor is a testament to modern living, boasting 9-foot ceilings that enhance the sense of space. The open concept living, dining, + kitchen areas are ideal for entertaining, allowing you to host gatherings with ease. For professionals working from home, a front office space that combines functionality + style. This lovely home is ready to welcome you + your family. (id:6769)