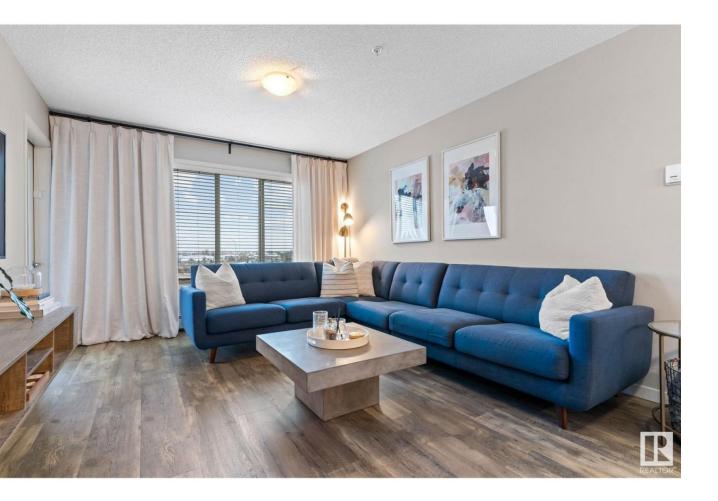

## Edmonton Alberta

Welcome to this stunning modern 2-bedroom condo located in Rutherford. Perfect for first-time home buyers looking for style and convenience. Step into a bright, open-concept living space featuring luxury vinyl plank flooring throughout, adding both durability and elegance. The upgraded kitchen is a chef's dream, with sleek, ceiling-high cabinets providing ample storage, beautiful quartz countertops, and a spacious layout ideal for cooking and entertaining. Enjoy the seamless flow into the living areas, designed for comfort and functionality. Each bedroom offers generous space and natural light, creating a relaxing retreat. Your balcony faces green space and offers a serene escape from the bustle of everyday life. Imagine sipping your morning coffee or unwinding after a long day! Located close to amenities, shopping, and transit, this condo combines modern design with everyday practicality. Make it yours and start creating memories in your first home! (id:6769)