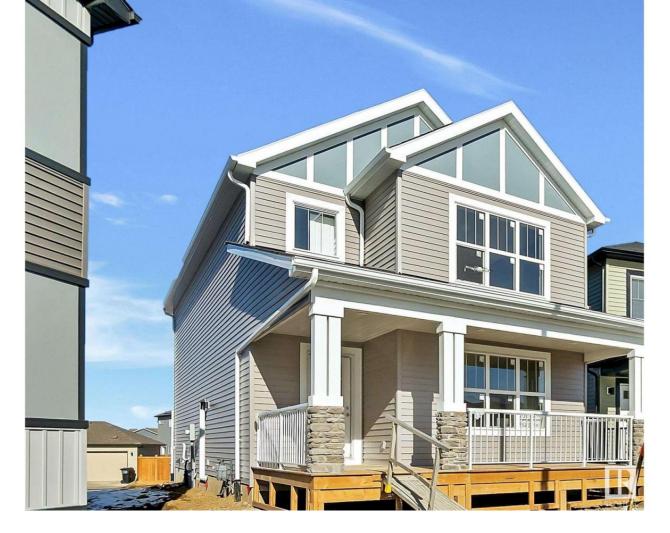

## Edmonton Alberta

Welcome to this beautiful move in ready home in Maple Crest that offers 2000 sq ft of living space. This house features a charming front veranda, adding to its curb appeal. Upon entrance you will find a spacious living area with fire place. It will lead to kitchen and the dining nook. There is good sized bedroom and 4 pc bath on main floor that adds to convenience and flexibility. Upstairs you will find 3 additional bedroom including master bedroom and 2 other nicely sized bedrooms. Master bedroom comes with WI closet and 3 pc Ensuite. There is a decent bonus room which gives you extra space. Upstairs laundry is another feature. Basement comes with separate entrance and waiting for its new owners to get custom made. Garage pad is already built. Close to all amenities. (id:6769)