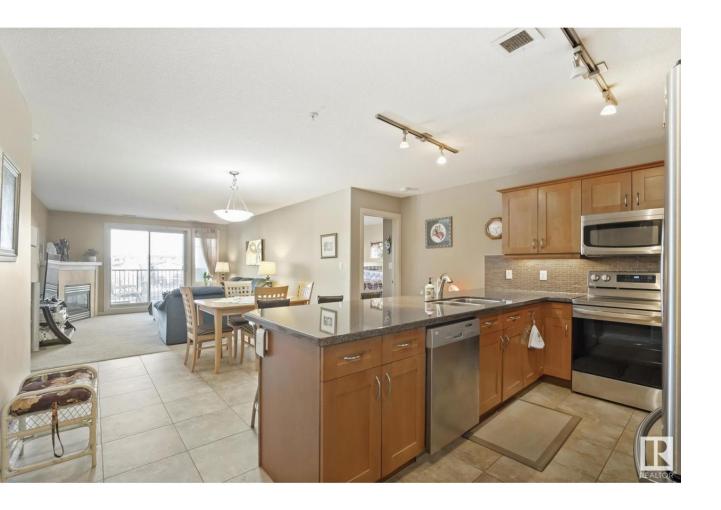

## Sherwood Park Alberta

\$339,500

Welcome to Palisades On The Park! This third floor east facing OPEN CONCEPT unit has all the bells and whistles such as beautiful GRANITE countertops and tiled backsplashes, capuccino upper and lower cabinetry and STAINLESS APPLIANCES. Tons of natural light comes from the east facing balcony with natural gas bbq hookup. The master bedroom has a walkthrough closet and a 3 piece ensuite bath. Second guest bedroom and a 4 piece bath. Insuite laundry with stackable WASHER and DRYER and great storage. The building itself is constructed with concrete and steel (very soundproof) and very well cared for and managed. This larger unit also includes a DEN/OFFICE for working from home or extra storage as you need. The Condo Complex has a sauna/steam room, gym, theater room, social room, and car wash! There are also 2 guest rooms available for you to rent for your guests on level 3! This unit also comes complete with 1 TITLED UNDERGROUND HEATED PARKING STALL with extra large storage cage infront of stall. A rare find! (id:6769)