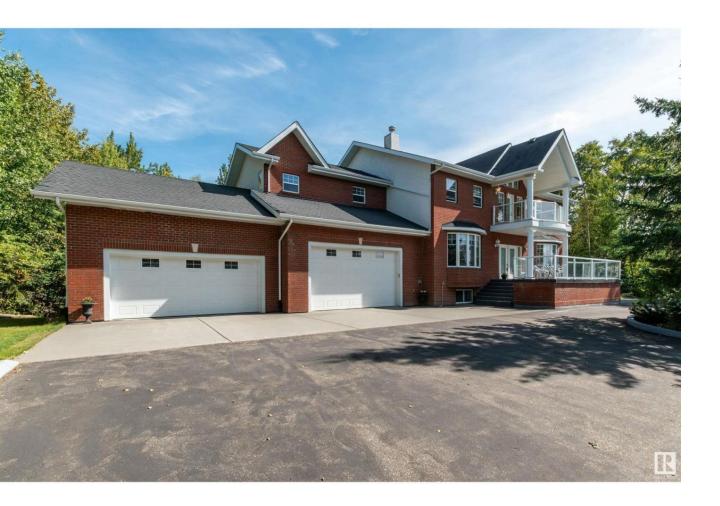

## Rural Strathcona County Alberta

\$1,475,000

EXTRAORDINARY ELEGANCE!!! Welcome to this impressive CUSTOM BUILT BRICK EXTERIOR home, in prestigious Waterton Estates!! Situated on a private 2.2 acre treed lot backing onto reserve land. Beautiful curb appeal! Featuring an attractive floor plan with 3743 square feet plus a FULLY FINISHED WALKOUT BASEMENT! Massive entrance, large living room with 2 sided gas fireplace plus a huge family room. Big and BEAUTIFUL KITCHEN with an abundance of cabinetry, gorgeous Granite, large pantry & dining area. Separate formal dining room as well. Gleaming hardwood floors, French doors & crown mouldings. Main floor laundry & powder room. Upstairs are 3 bedrooms, balcony, 4 piece bathroom & large Bonus Room. Beautiful ensuite in Primary Bedroom plus walk-through closet. The basement offers a huge Rec room with gas fireplace, wet bar, 3 bedrooms & storage room. IN-FLOOR HEATING as well! 4 CAR ATTACHED GARAGE with room to build a hoist for double deck storage. Gorgeous backyard! CITY WATER! Only 2 minutes to Sherwood Park! (id:6769)