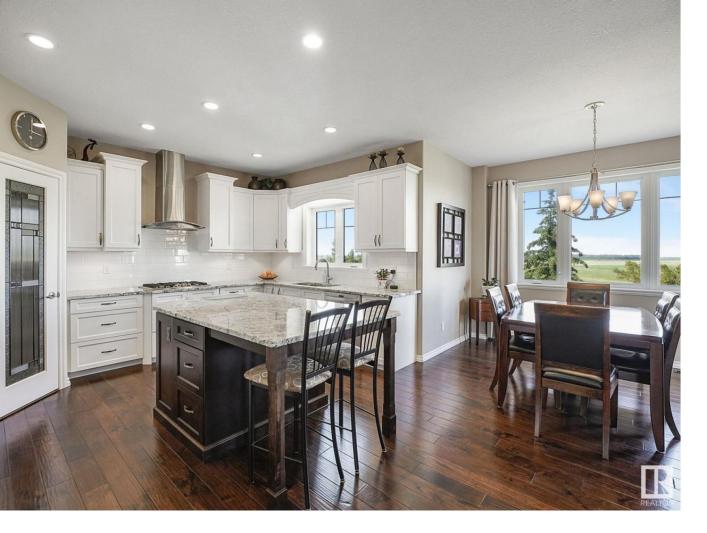

## Leduc Alberta \$744,900

Located in one of the best family friendly neighbourhoods in Leduc. This 2-story custom walkout has all the bells and whistles including a walkout separate entrance legal basement suite. Beautifully planned main boasts a home chefs dream. The hand scraped engineered hardwood floors and porcelain tile create a warm atmosphere. Upstairs you will be drawn to a magnificent Master Bedroom with a full 5-piece ensuite. There is upstairs laundry and large bonus room. The walkout basement is a quiet legal suite equipped with a full set of appliances and separate laundry room This separate entrance will appeal to potential investors and families. Upgrades include Electric Heated Floor Tile, Hand Scraped Engineered Hardwood floors, Maple cabinets, Granite countertops, a very large walkthrough pantry, wide staircases, Air Conditioning, Gas Line to the deck, Heated Garage and Vaulted Ceilings. 220 power in garage (id:6769)