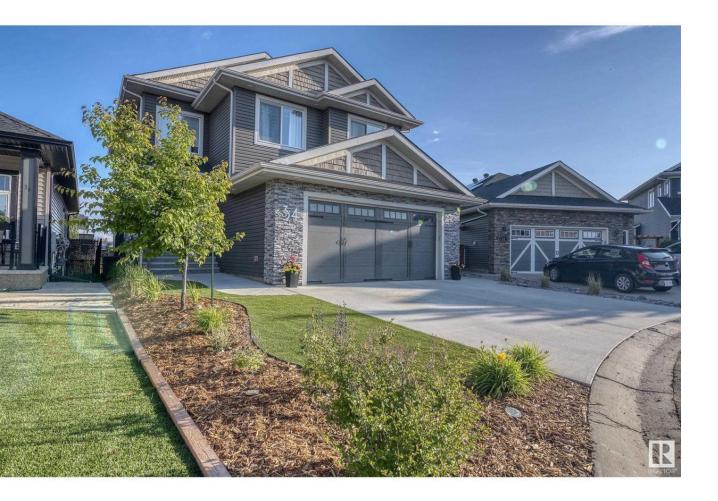

## Sherwood Park Alberta \$1,190,000

Step into elegance, comfort, and exceptional craftsmanship in this stunning custom built home in Aspen Trails. Backing onto greenspace and overlooking water, this gorgeous walk-out home has a south facing backyard with incredible landscaping and outdoor living space. Highlights of this home include 9 ft ceilings throughout, a sleek open tread staircase, granite throughout, luxury vinyl flooring, walk-through pantry, main floor den/office, vaulted ceilings, central A/C, and so much more. A perfect family home with 5 bedrooms, and steps away to Abbey Rd Park, schools & shopping. There is a dual furnace system for efficient climate control, and solar-ready infrastructure for future savings. The oversized garage is fully finished with heat, epoxy flooring & built-in cabinets. Other features include an expansive 43 ft deck with gas hook-ups, spacious bedrooms, a wet bar, 2 x fireplaces, and a striking ensuite off the primary bedroom. Desirable location and move-in ready, this home is an absolute must-see. (id:6769)