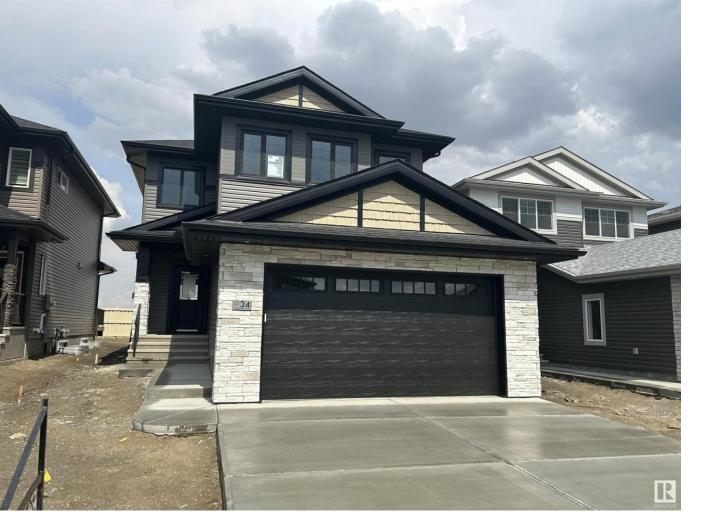

## St. Albert Alberta \$619,900

This BRAND NEW 1600 sq.ft. 2 storey with double attached garage is built locally by highly respected Dynasty Builders in Erin Ridge North. See the difference the finest craftsmanship makes! Modern lighting, wide plank floors & large bright windows offering loads of natural daylight. The cook in the family will appreciate the gorgeous kitchen featuring beautiful cabinetry complimented by quartz counters, centre island with pendant lighting & access to the pantry, powder room & mudroom. The spacious dinette offers garden door access to the maintenance free deck & yard. You'll love to entertain or just relax & enjoy the warmth & comfort of the fireplace in the social living room. Make your way upstairs to the three large bedrooms, 4 pce bath & convenient laundry room. The master bedroom features an organizer closet & ensuite with custom walk in shower. The unspoiled insulated basement awaits your personal design for future development. Appliance credit is included! Your search is over. Welcome Home! (id:6769)