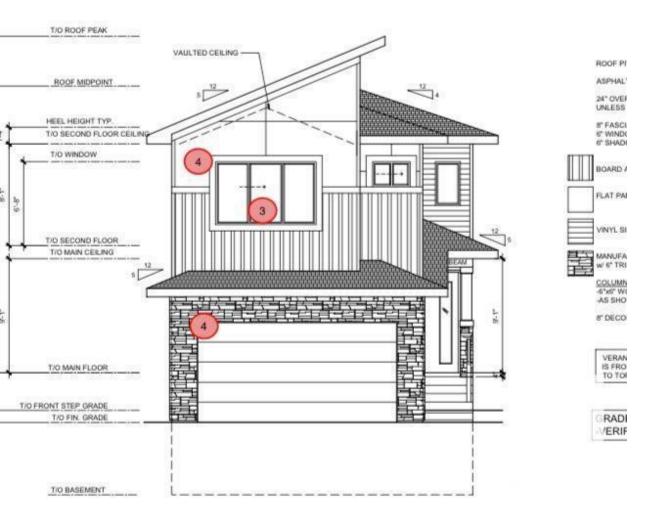

## Spruce Grove Alberta

\$529.998

Under Construction. Brand New Double Garage Detached Home in Spruce Grove. Main floor living area with open to above & STUNNING feature wall design with fireplace. Extended Kitchen with ample of cabinets and Center Island. Dining Area combined with living & access to backyard. Upper level with Bonus area .Primary bedroom with beautiful ceiling design, feature wall, 5 pc ensuite & Walk In Closet. 2 additional bedrooms on upper floor with common bathroom. laundry on 2nd floor for convenience. Unfinished basement waiting for your personal finishes. (id:6769)

Living room Measurements not available
Dining room Measurements not available
Kitchen Measurements not available

Primary Bedroom Measurements not available Bedroom 2 Measurements not available Bedro