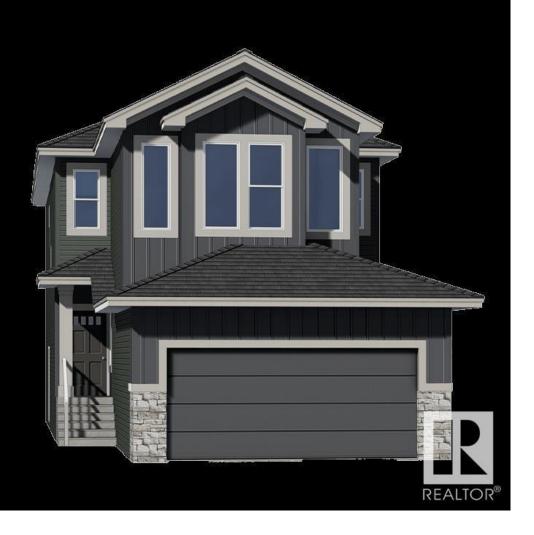

## St Albert Alberta

\$674,900

The Julianna model combines modern style with family-friendly functionality. It features a versatile main-floor den, a cozy great room with a fireplace, and a central kitchen with a walk-through pantry that streamlines daily tasks. Upstairs, the vaulted sunken bonus room offers a striking space for family gatherings, while the primary bedroom includes a luxurious ensuite with double sinks, a freestanding tub, and direct laundry room access from the walk-in closet. With a spacious mudroom, sliding patio doors to the backyard, and a convenient side entrance, the Julianna is designed for both elegance and efficiency. Photos are representative. (id:6769)