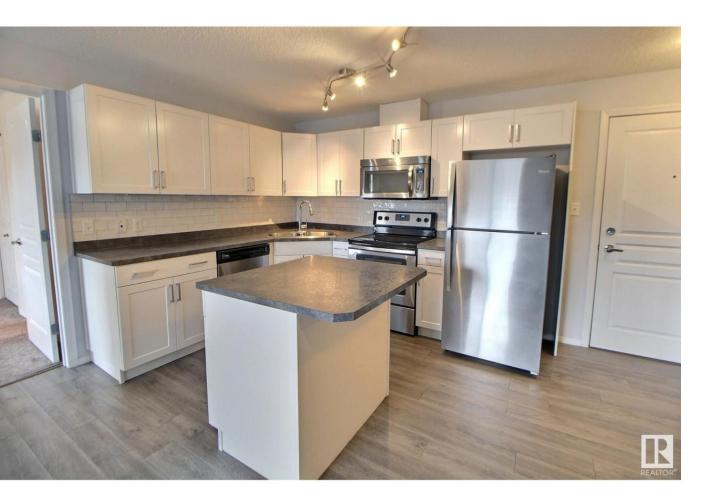

## Edmonton Alberta \$212,500

Welcome to this spacious condo, conveniently located by Clareview LRT station. The main living area is bright and open with modern colours, and upgraded lighting. The kitchen has plenty of cupboard and counter space, as well as stainless appliances and a centre island. The primary suite features a large closet and full ensuite. On the other side of the unit is the second bedroom, which also has a large closet and another full bathroom and in suite laundry. There is a titled underground parking stall, and a gym in the building. This home is a MUST SEE! (id:6769)