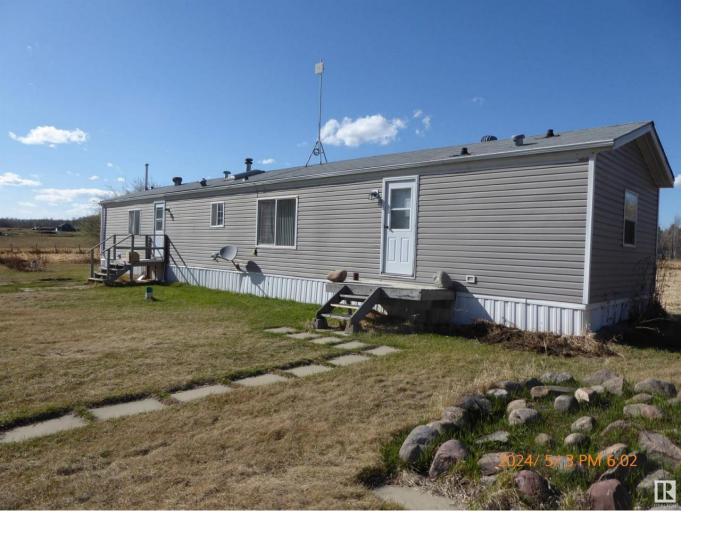

## Rural Lac Ste. Anne County Alberta

\$224,900

Well its Summer and you need a place recreate,/relax/wind down. Live in the country, out at the Lake! 2.67 acres, a 1994 Single Wide Mobile Home with Lac Ste Anne across the road! This home has been well-maintained and features 3 Bedrooms, 2 Bathrooms, an open Kitchen and a spacious Living Room. Comes with its own Drilled Well. fenced-off BBQ set-up an large Garden Shed. (id:6769)