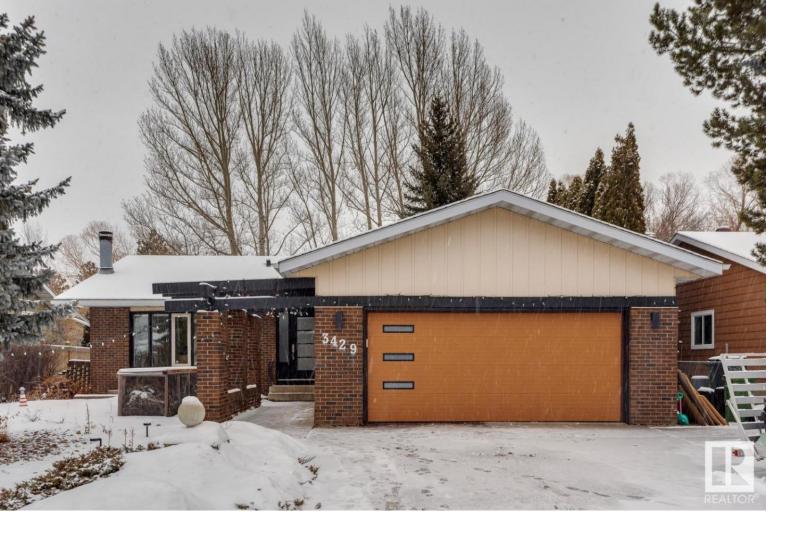

## Edmonton Alberta

\$539,000

Greenfield welcomes all growing families & home seekers to 3429 111A Street! Tucked away on a quiet street in SW Edmonton, this 1691 sq ft bungalow w/ attached garage has plenty to offer in an established & sought after community. The 3 bedrooms above & 1 below, with 3 bathrooms provides lots of a space & programming to make a comfy home. The large floor plan on the main has a family + living room for entertainment, while breakfast nook & dining area gives way for the essentials of daily living. Primary bedroom features a full 3 pc. ensuite for convenience! Maintenance is key to a solid home. Updated tile flooring in the kitchen+family room, main bath renovation, HE furnace/AC, electrical panel, additional attic insulation & much more have been completed through the recent years! Many neat features of this home include: EV charger, hot tub, sauna, cold room, bar, massive lot w/ private yard space, and gas fire place. Minutes away from great schools, LRT, & freeways... convenience is your community. (id:6769)