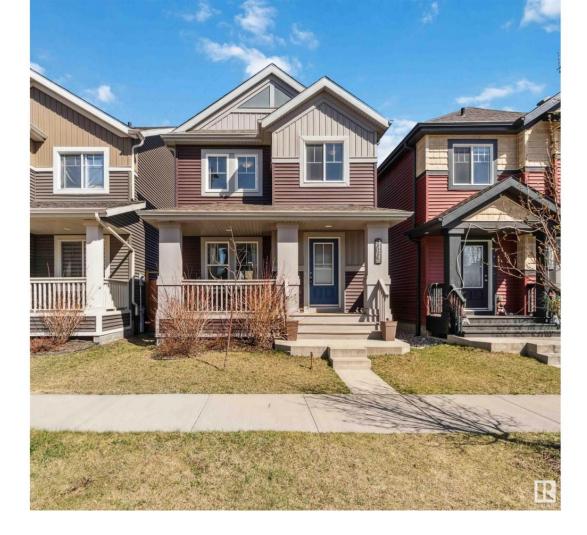

## Edmonton Alberta

\$459,900

Welcome to Cherry Way in The Orchards at Ellerslie! This immaculate 1593 sqft 2-storey home features 3 beds & 2.5 baths. Enjoy an open-concept main level with dark wood flooring, a walkthrough kitchen with granite counters, SS appliances, custom coffee bar, pantry, and large island. Upstairs offers a 4pc bath, spacious junior bedrooms (one with walk-in closet), and a primary suite with walk-in and 4pc ensuite. Recent upgrades include a new hot water tank (2024), extended parking pad for a future spacious double detached garage! Don't forget the fresh paint, and partially finished basement with recent electrical and plumbing roughins. Relax on the front porch or on rear patio overlooking the backyard. Located in a vibrant community with trails, ponds, and exclusive access to an 8.4-acre park with skating rink, spray park, banquet hall, and more. Close to schools, shopping, parks, and major routes like HWY 2, Anthony Henday, and Ellerslie Rd. All this home needs is YOU! (id:6769)