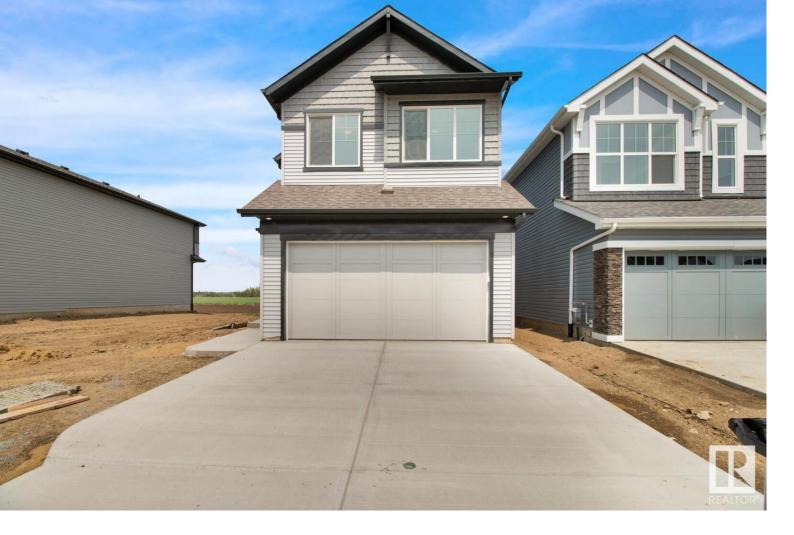

## Edmonton Alberta

\$599,000

Beautiful 3 bed/2.5bath home ready for QUICK POSSESSION in the highly sought after neighbourhood of CHAPPELLE!! This home has a SEPARATE SIDE ENTRANCE to which a future LEGAL BASEMENT BASEMENT SUITE can be developed. This area is surrounded by many walking paths and green space. This home is flooded by lots of natural light , stunning view from the living room and shows beautifully! You will find the upper floor has a Master bedroom with a large ensuite, bonus room, laundry, 2 more good sized bedrooms and another Full Bathroom. Main floor has an open concept bright living area, dining room and kitchen with custom cabinets. 9 ft ceilings on the main floor. Double attached garage, close to Anthony Henday, public transportation, schools, shopping , and many other amenities. FRONT LANDSCAPING WILL BE INCLUDED!! (id:6769)