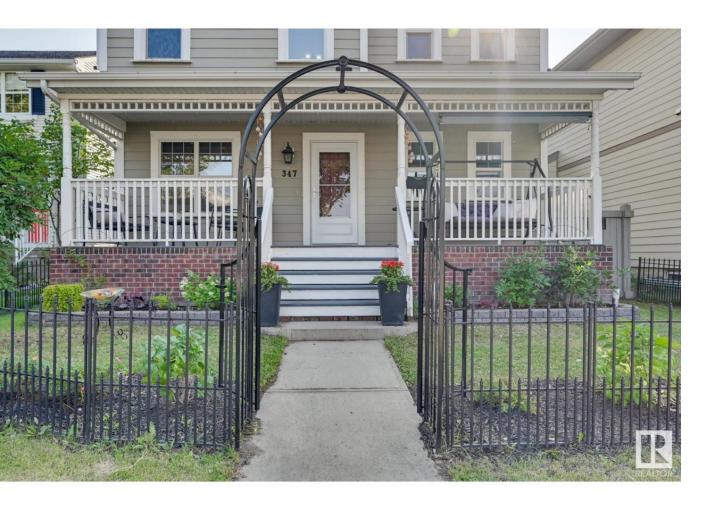

## Edmonton Alberta

\$589,900

Welcome to this move in ready, charming, two storey Victorian gingerbread home in the desirable neighbourhood of Griesbach. The bright entryway leads to the modern two-toned kitchen with ample cabinetry space, stainless steel appliances and large island perfect for entertaining. The living room features a corner gas fireplace with large windows overlooking the back deck and beautiful back yard. The main floor laundry room and two piece bathroom complete the main floor. Upstairs you will find the perfect office space, three large bedrooms, and an additional four-piece bathroom. The primary bedroom has a large walk in closet and four-piece bath featuring a large vanity, stand alone shower and soaker tub! The basement is finished with a large bonus room, an additional bedroom and three-piece bathroom. You will love your morning coffee out on the huge front porch overlooking the beautifully landscaped front yard. New shingles in 2023. The double detached garage completes this immaculate property. (id:6769)