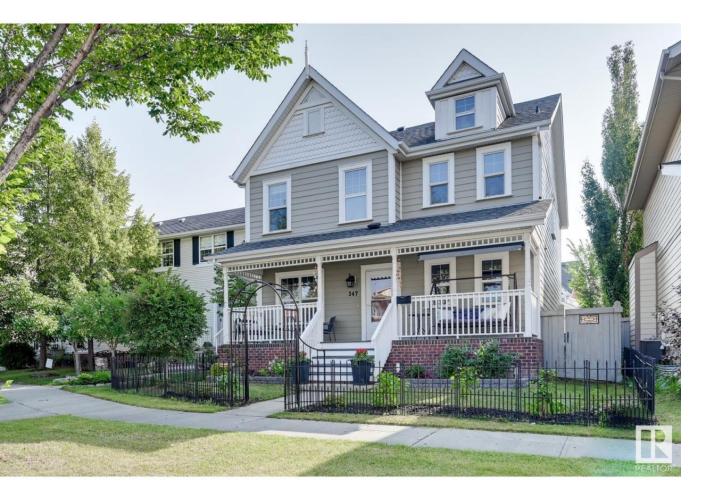

## Edmonton Alberta

Welcome to this move in ready, charming, two storey Victorian gingerbread home in the desirable neighbourhood of Griesbach. The bright entryway leads to the modern two-toned kitchen with ample cabinetry space, s/s appliances and large island perfect for entertaining. The living room features a corner gas fireplace with large windows overlooking the back deck and beautiful back yard. The main floor laundry room and two piece bathroom complete the main floor. Upstairs you will find the perfect office space, three large bedrooms, and an additional four-piece bathroom. The primary bedroom has a large walk in closet and four-piece bath featuring a large vanity, stand alone shower and soaker tub! The basement is finished with a large bonus room, an additional bedroom and three-piece bathroom. You will love your morning coffee out on the huge front porch overlooking the beautifully landscaped front yard. New shingles in 2023 and BRAND NEW Windows in 2024 . The double garage completes this immaculate property. (id:6769)