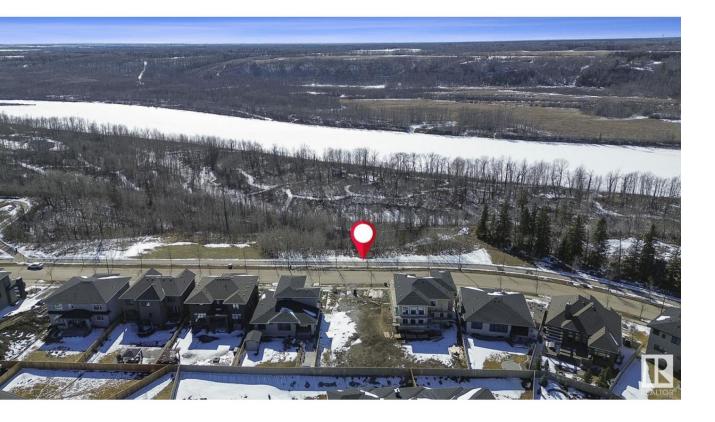

## Edmonton Alberta

A One-of-a-Kind Opportunity in Prestigious Keswick on the River Estates. This is one of the final chances to secure a prime homesite in the highly sought-after Keswick on the River Estates--Edmonton's premier river valley community. Perfectly positioned to capture breathtaking, unobstructed views of the North Saskatchewan River Valley, this exceptional 7,000+ SQFT/ 55'X131' lot offers a rare opportunity to build a reverse-walkout, drive-under estate home. With a generous 46' building pocket, this parcel is ideally suited for a custom luxury residence that seamlessly blends architectural elegance with the natural beauty of its surroundings. Whether you're envisioning a sleek modern retreat or a timeless classic estate, this lot gives you the canvas for something truly extraordinary. Don't miss your chance to create a landmark home in one of Edmonton's most exclusive and picturesque neighbourhoods. (id:6769)