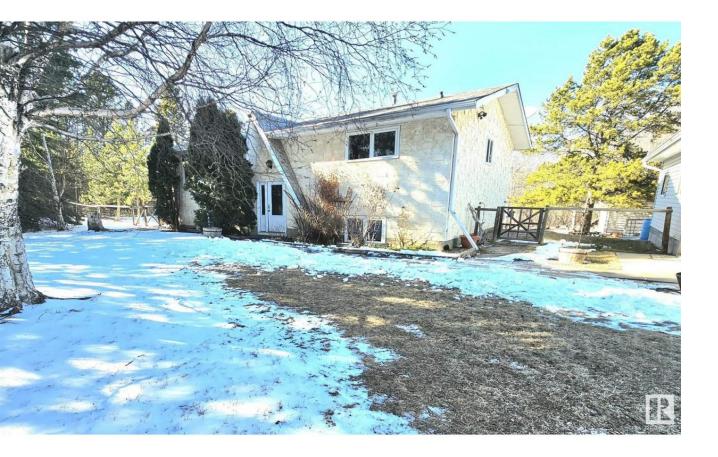

## Rural Parkland County Alberta

Nestled in the coveted Blueberry area by Stony Plain, this charming 3+1 bedroom bi-level home is a true gem. Featuring an inviting open floor plan, this residence offers newer windows installed in 2014, central air conditioning for comfort, and a newer roof done in 2010, ensuring both style and functionality with the convenient walk-out basement. Ideal for families, the property includes a triple detached garage (24x36) and an additional single garage, catering to all your project needs. Step outside and unwind in the park-like backyard, surrounded by abundant spruce trees and spacious garden areas, perfect for those with a green thumb. This property harmoniously blends comfort, style, and practicality, offering a serene retreat for its lucky inhabitants. (id:6769)