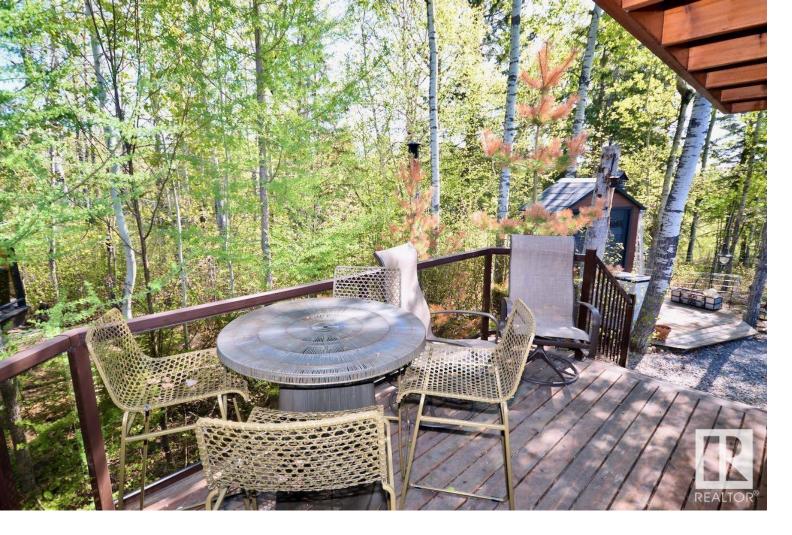

## Rural Parkland County Alberta

\$139,900

Welcome to The Summit, situated within the picturesque landscape of Pineridge Golf & RV Resort, Alberta's premier 12-hole golf course. This exclusive property boasts a generous lot size of 4,230 square feet, seamlessly integrated into a tranquil wooded setting, ensuring your desired level of seclusion. The array of amenities at your disposal is truly exceptional, featuring, among others: Tennis and basketball courts, a 3,000 square foot recreation and fitness center, spacious recreational field, Loft suite rentals for guests, Common gathering areas and children's play centers. Additionally, a breathtaking clubhouse awaits you, complete with both indoor and outdoor dining spaces. Situated just an hour's drive from the city and conveniently close to Lake Wabamun, you'll no longer need to search for weekend camping destinations once you secure this remarkable property. Welcome to The Summit where comfort, convenience, and natural beauty converge. (id:6769)