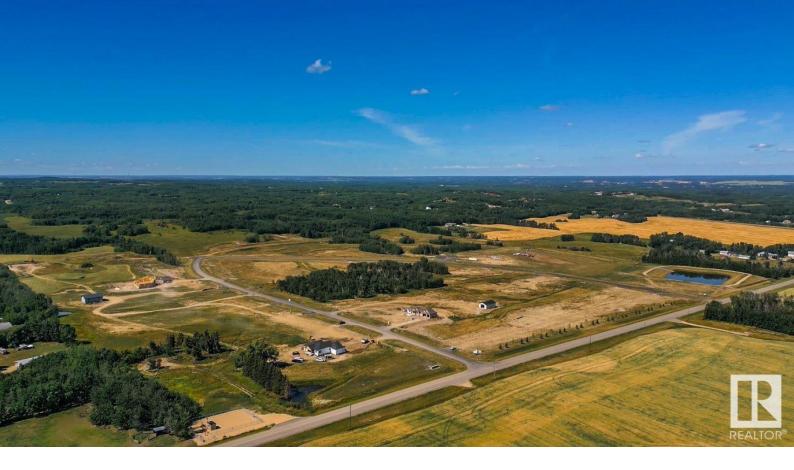

## Rural Parkland County Alberta \$190,000

Beautiful acreage living on 2 acre lots. Convenient location - 6 MIN to Spruce Grove. ONLY 20 MIN to Edmonton. Majority of lots have WALKOUT BASEMENT potential and are surrounded by natural trees and forest for added privacy. Built on a brand new paved Campsite Road, several lots have shop and secondary garage potential. Power and gas are at the property line. Enjoy a perfect combination of country living in a architecturally controlled subdivision with quick access to Spruce Grove, St. Albert and Edmonton. (id:6769)