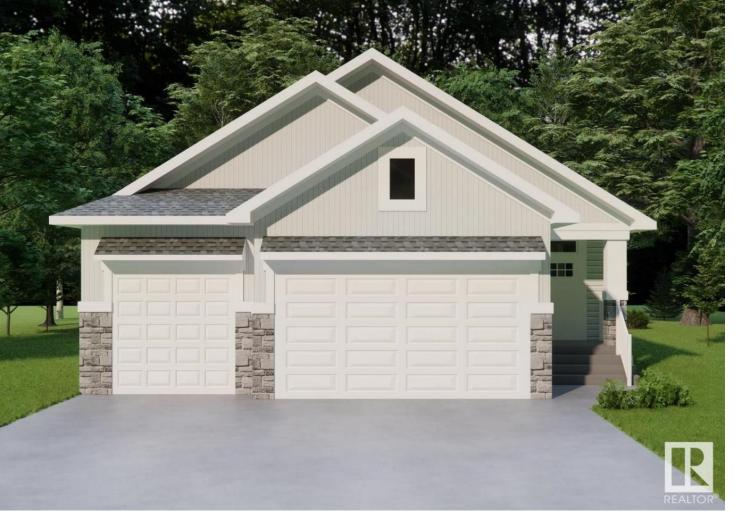

## Spruce Grove Alberta \$760,000

Welcome to the exquisite bungalow nestled in The Estates of Deer Park, meticulously crafted by Home Reflections Design. This stunning residence offers a harmonious blend of comfort and elegance, boasting a triple car garage for your convenience. The heart of the home is the living room, a cozy haven enriched by a built-in fireplace. Surrounding the fireplace, there are tastefully designed and built in bookshelves, adding character and functionality to the room. The kitchen is a culinary enthusiast's dream, featuring an open concept design that seamlessly connects to the living space. The centrepiece of this culinary masterpiece is the expansive island. This area is bathed in natural light, creating a warm and inviting ambiance. For added convenience, the main floor laundry is thoughtfully positioned. This efficient layout prioritizes functionality without compromising on style. (id:6769)