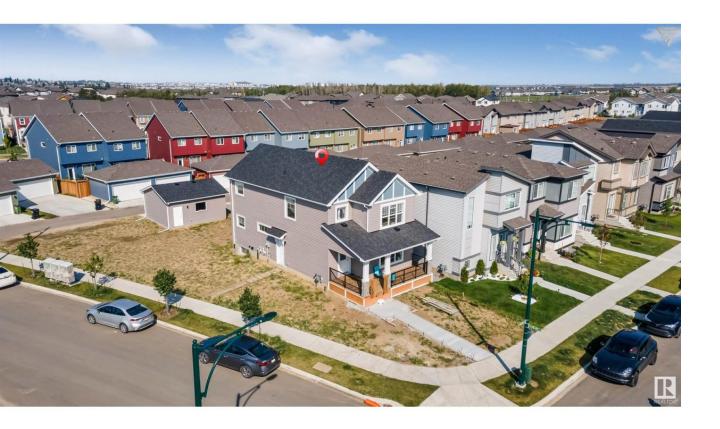

## Edmonton Alberta

\$629.900

Welcome to this magnificient house with almost 2800sqft of Living space built on the CORNER lot in the heart of Maple Crest and just few steps away from beautiful Ravine. As you enter the home, you are greeted by luxury vinyl plank flooring throughout the great room with Electric Fireplace, kitchen, and the Dining area. MAIN FLOOR boasts a huge BEDROOM with 2 huge windows and 4-peice BATHROOM. Your large kitchen features pantry, tiled back splash, an island with flush eating bar, quartz counter tops and an undermount sink. SEPERATE ENTRANCE to the LEGAL BASEMENT SUITE which is a great income source. Upstairs is the master's retreat with a large walk in closet and en-suite. The second level also include 2 additional bedrooms with a conveniently placed 4-piece bathroom, Upstairs laundry and a Great sized bonus room. DOUBLE CAR GARAGE included. Lots of windows and parking space available due to Corner LOT. Close to all amenities. (id:6769)