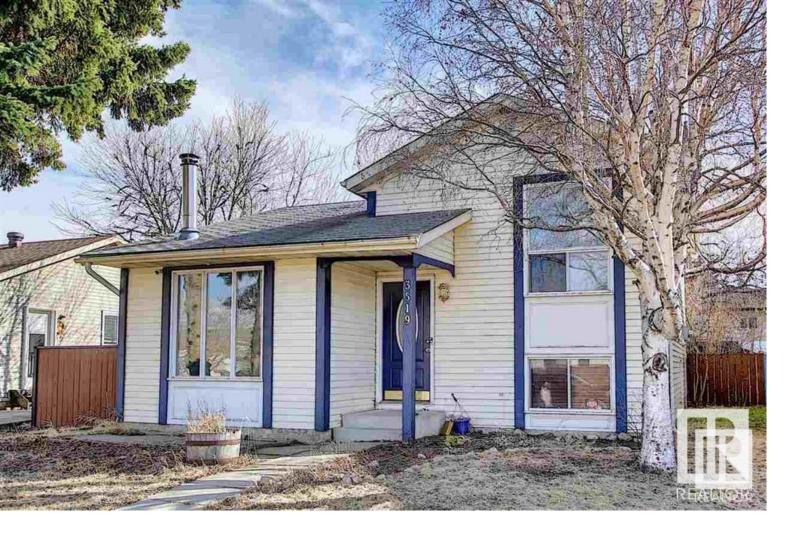

## Edmonton Alberta

Great starter or revenue property in South East Edmonton Crawford Plains community. This home accommodates 3 bedrooms and 2 bathrooms. The main level of this home includes a living room with cozy wood fireplace, a dining space, and a bright kitchen with breakfast nook. Easy access to your sunny South facing private backyard! Upstairs you will find the large primary bedroom which shares the main 4pc. bathroom with one secondary bedroom. The lower level is finished with a third room, ideal for guests or a home office, laundry area and a 3pc. bath. This 925 sqft. located on big lot 481m2 quiet street, close to all amenities and Anthony Hendy. Move in conditions. (id:6769)