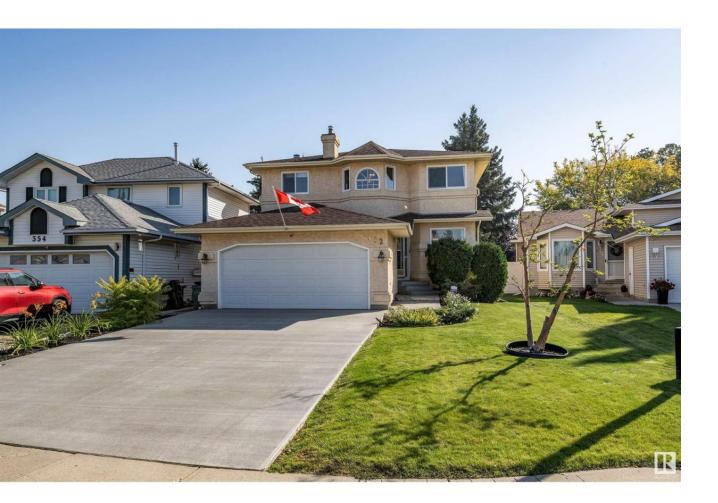

## Edmonton Alberta

PERFECTION IN POTTER GREENS! This IMMACULATELY kept, BRIGHT, and AIRY 1870 ft 2 STORY is located in a Quiet, PARK-LIKE corner of Lewis Estates. A short distance from the future LRT/Rec Centre, BUS, Park n Ride & SCHOOLS/PARKS! The OPEN floorplan is perfect for Families & Entertaining. Boasting upstairs laundry, 4 BIG BEDROOMS (1-Main, 3-Up) + 2.5 baths it's the perfect home for the growing family or for having friends/family over.\*\*RECENT UPGRADES Include: NEW (2022) Central A/C & FURNACE w/HEPA filter, SHINGLES (2014), FLOORING (2023), 220V Heated Garage w/new slab, drain, new door & opener, NEW concrete DRIVEWAY & PAD, HWT, Garage Door & Opener & much more!\*\* The GALLEY kitchen (NEW APPLIANCES) overlooks the open concept living room w/big BRIGHT windows & Fireplace as well as the Backyard. The backyard is perfectly landscaped w/NEW VINYL Fencing offering lots of privacy to enjoy the beautiful outdoors! The basement is unspoiled w/4 windows & waiting for your development. PRIDE OF OWNERSHIP LIVES HERE!! (id:6769)